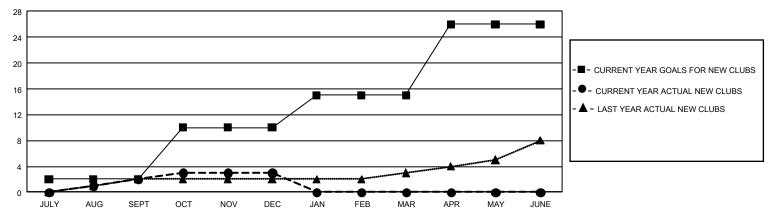

## GOALS AND ACTUAL NEW CLUBS CUMULATIVE

## GMT Constitutional Area 7, Group A

**GMT**: OPEN

REPORT DOES NOT INCLUDE CLUBS IN UNDISTRICTED AREAS.

| Clubs         |               |             |               | Members               |                       |                         |                                                    |  |
|---------------|---------------|-------------|---------------|-----------------------|-----------------------|-------------------------|----------------------------------------------------|--|
|               | RESULTS FOR   | R 2019-2020 |               | RESULTS FOR 2019-2020 |                       |                         |                                                    |  |
| QUARTER       | NEW CLUB GOAL | NEW CLUBS   | DROPPED CLUBS | QUARTER MEMB          | ER GROWTH NET<br>GOAL | MEMBER GROWTH<br>ACTUAL | DROPPED<br>MEMBERS ACTUAL<br>(including transfers) |  |
| JULY/AUG/SEPT | 6             | 2           | 7             | JULY/AUG/SEPT         | 1,656                 | 1,100                   | 774                                                |  |
| OCT/NOV/DEC   | 24            | 1           | 4             | OCT/NOV/DEC           | 1,443                 | 685                     | 1,083                                              |  |
| JAN/FEB/MAR   | 15            | 0           | 0             | JAN/FEB/MAR           | 1,506                 | 0                       | 0                                                  |  |
| APR/MAY/JUNE  | 33            | 0           | 0             | APR/MAY/JUNE          | 1,503                 | 0                       | 0                                                  |  |