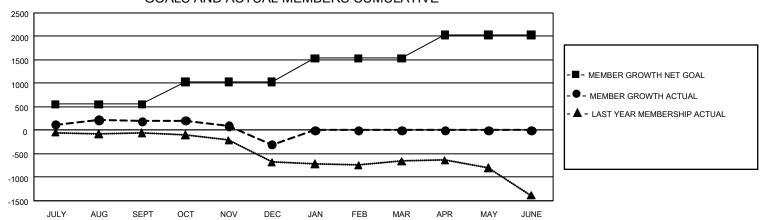

## GOALS AND ACTUAL MEMBERS CUMULATIVE

| DROPPED CLUBS: 11            |       | 614 CLUBS OF 1,389 ADDED 1 OR | GENDER DISTRIBUTION             |                 |       |
|------------------------------|-------|-------------------------------|---------------------------------|-----------------|-------|
|                              |       | MORE NEW MEMBERS              | MALE                            | 18,901 (65.40%) |       |
|                              |       |                               | FEMALE                          | 9,998 (34.60%)  |       |
| DROPPED MEMBERS              |       |                               |                                 |                 |       |
| DECEASED                     | 190   | CLICK HERE FOR CUMULATIVE     | TOTAL FAMILY UNIT MEMBERS       |                 | 4,654 |
| CLUB CANCELLED 2 OTHER 1,664 |       | MEMBERSHIP DATA               | FAMILY MEMBERS PAYING HALF DUES |                 | 0.004 |
|                              |       |                               |                                 |                 | 2,364 |
| TOTAL                        | 1,856 |                               |                                 |                 |       |

## GMT Constitutional Area 7, Group A

**GMT**: OPEN

REPORT DOES NOT INCLUDE CLUBS IN UNDISTRICTED AREAS.

| Clubs         |               |             |               | Members               |                       |                         |                                                    |  |
|---------------|---------------|-------------|---------------|-----------------------|-----------------------|-------------------------|----------------------------------------------------|--|
|               | RESULTS FOR   | R 2019-2020 |               | RESULTS FOR 2019-2020 |                       |                         |                                                    |  |
| QUARTER       | NEW CLUB GOAL | NEW CLUBS   | DROPPED CLUBS | QUARTER MEMB          | ER GROWTH NET<br>GOAL | MEMBER GROWTH<br>ACTUAL | DROPPED<br>MEMBERS ACTUAL<br>(including transfers) |  |
| JULY/AUG/SEPT | 6             | 2           | 7             | JULY/AUG/SEPT         | 1,656                 | 1,100                   | 774                                                |  |
| OCT/NOV/DEC   | 24            | 1           | 4             | OCT/NOV/DEC           | 1,443                 | 685                     | 1,083                                              |  |
| JAN/FEB/MAR   | 15            | 0           | 0             | JAN/FEB/MAR           | 1,506                 | 0                       | 0                                                  |  |
| APR/MAY/JUNE  | 33            | 0           | 0             | APR/MAY/JUNE          | 1,503                 | 0                       | 0                                                  |  |